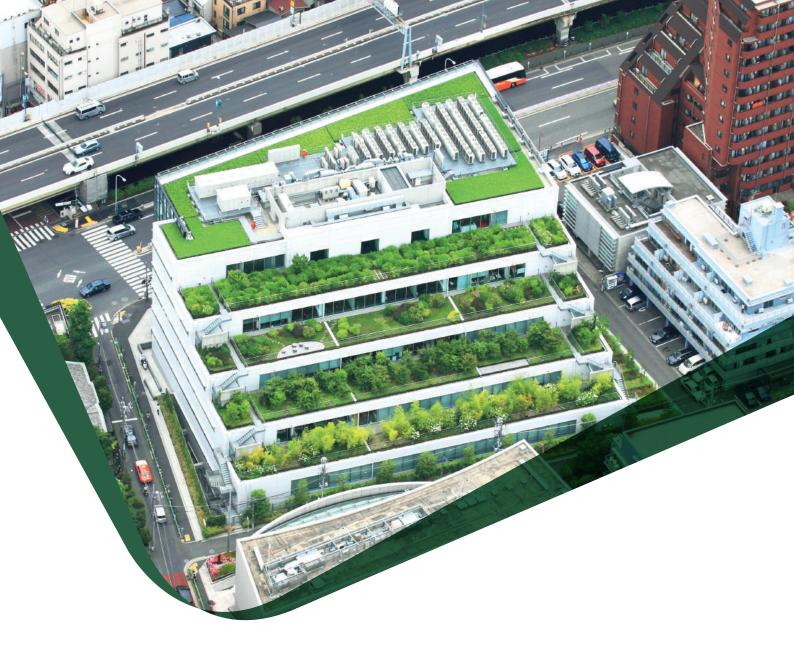

## 04 Green roof drainage solution

CEYES has developed a product of waste rubber granules, with a 4x lower  $\mathrm{CO_2}$  footprint than current plastic products and with 2x a longer lifespan of more than 100 years.

## GREEN ROOF DRAINAGE SOLUTION

#### **Technical specs**

Material Upcycled (ELT) rubber infill

granules from worn artificial sports

fields

ColorBlackThickness60 mmPanel weightca. 12 KgPanel weight per  $M^2$ ca. 25 kgRetention capacityca.  $18 \text{ liter/m}^2$  $Co_2$  footprintca.  $6 \text{ kg/m}^2$ Life span100 + year