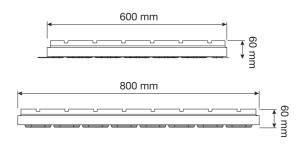

#### **Technical specs**

Material Upcycled (ELT) rubber infill

granules from worn artificial sports

fields

ColorBlackThickness60 mmPanel weightca. 12 KgPanel weight per  $M^2$ ca. 25 kgRetention capacityca.  $18 \text{ liter/m}^2$  $Co_2$  footprintca.  $6 \text{ kg/m}^2$ Life span100 + year

CEYES RPR is manufactured to be 80 cm  $\times$  60 cm with a tolerance of +/- 3 mm due to heat expansion and contraction of rubber products.

CEYES RPR rubber stormwater retention panels, meet the requirements of the environmental performance assessment method for buildings and ground, road and waterworks, with underlying standards ISO 14040/44, ISO 14025, ISO 21930 and NEN 8006 and meets the maximum emission values from the soil quality decision.