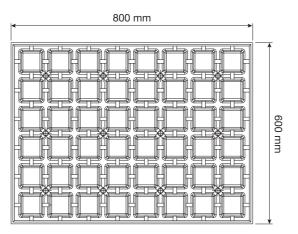

## 04 Green roof drainage solution

CEYES has developed a product of waste rubber granules, with a 4x lower  $\mathrm{CO_2}$  footprint than current plastic products and with 2x a longer lifespan of more than 100 years.

## GREEN ROOF DRAINAGE SOLUTION

#### **Technical specs**

Material Upcycled (ELT) rubber infill

granules from worn artificial sports

fields

ColorBlackThickness60 mmPanel weightca. 12 KgPanel weight per  $M^2$ ca. 25 kgRetention capacityca.  $18 \text{ liter/m}^2$  $Co_2$  footprintca.  $6 \text{ kg/m}^2$ Life span100 + year