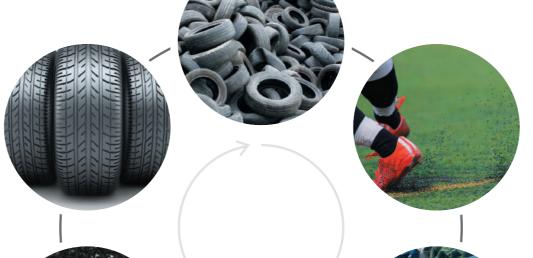

### 01 Tire recycling

World wide 1,5 billion waste tires per year.

CEYES's MISSION is to revolutionize tire recycling in the Circular Economy, through the innovative MTB's GATOR, TIRE, IRON and CEYES Box. Making rubber Circular for at least 100 years.

#### 06 Carbon black

This high-quality upcycled carbon black is used for the production of new tires, coatings, inks, plastics and technical rubber.

02

#### Rubber Infill artificial turf

From waste tire to infill for artificial turf fields with a lifespan of 10 to 12 years.

### Rubber product recycling

With new techniques, such as those used by Black Bear Carbon, Tire-Derived Products (TDPs) can be processed cradle-2 cradle into the basic materials oil, gas and carbon black.

#### **Artificial turf recycling**

End-of-Life artificial grass recycled sustainably and 100% circulair by GBN-AGR.

Fully circular, Low  $CO_2$  emissions, Solution for waste artificial turf, Produced locally.

## 04 Green roof drainage solution

CEYES has developed a product of waste rubber granules, with a 4x lower  $\mathrm{CO_2}$  footprint than current plastic products and with 2x a longer lifespan of more than 100 years.